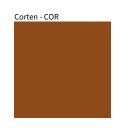

## SLIM POST COLOR FINISH CHART

PROJECT TYPE NOTES QUANTITY DATE

Digital: Not all screens are calibrated the same, and therefore, colors will appear differently between screens. Physical: When texture is involved, there will be variations in color, character and tone within a product series and between product families.